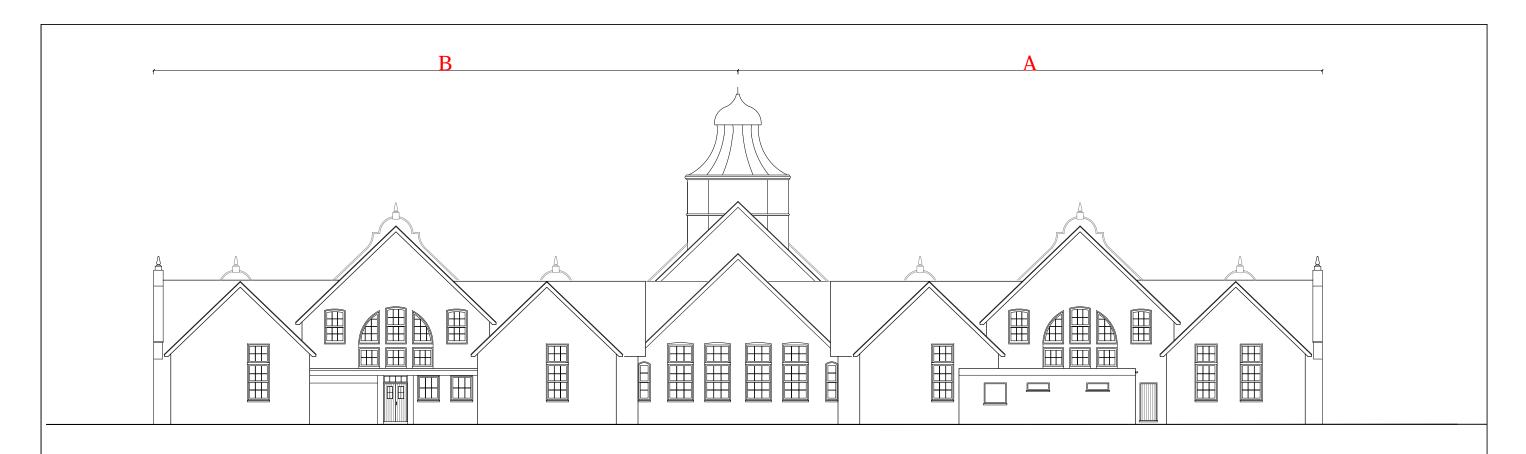

## REAR ELEVATION (NO:01 MAIN BUILDING)

SIDE ELEVATION (A)
(NO: 01 MAIN BUILDING)

THE CONTENTS OF THIS PLAN INCLUDING THE PRINTED NOTES ARE COPYRIGHT AND REPRODUCTION IN WHOLE OR PART IS NOT PERMITTED WITHOUT PRIOR CONSENT OF ANVA LIMITED ARCHITECTURAL, ENGINEERING AND LICENSING IN WRITING.

ABERDARE GIRLS SCHOOL GADLYS ROAD ABERDARE CF44 8AA

-NO 01 MAIN BUILDING EXISTING ELEVATIONS

SCALE: 1/200 REF. NO: 061.17/12

DATE: MAY 2017 DRG BY: A. AY