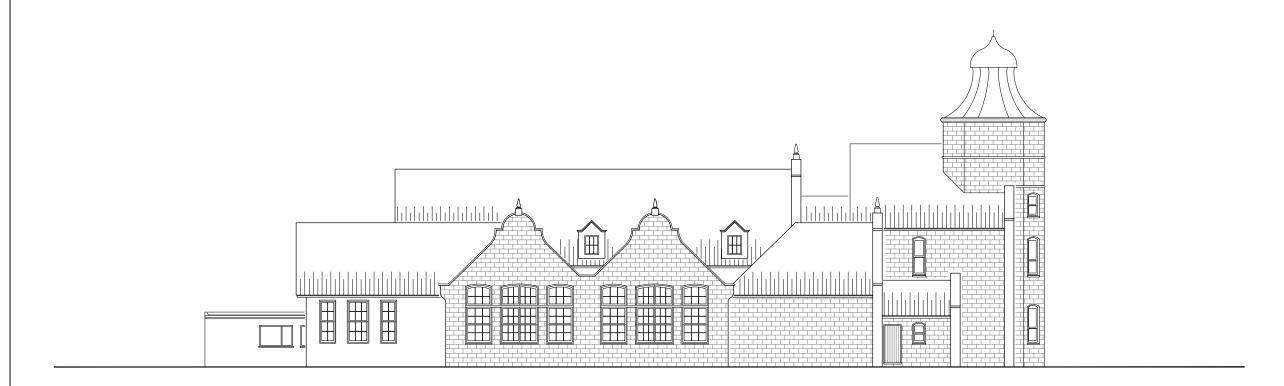

## REAR ELEVATION (NO:01 MAIN BUILDING)

SIDE ELEVATION (A)
(NO: 01 MAIN BUILDING)

THE CONTENTS OF THIS PLAN INCLUDING THE PRINTED NOTES ARE COPYRIGHT AND REPRODUCTION IN WHOLE OR PART IS NOT PERMITTED WITHOUT PRIOR CONSENT OF ANVA LIMITED ARCHITECTURAL, ENGINEERING AND LICENSING IN WRITING.

ABERDARE GIRLS SCHOOL GADLYS ROAD ABERDARE CF44 8AA

-NO 01 MAIN BUILDING EXISTING ELEVATIONS

SCALE: 1/200 REF. NO: 061.17/12

DATE: MAY 2017 DRG BY: A. AY